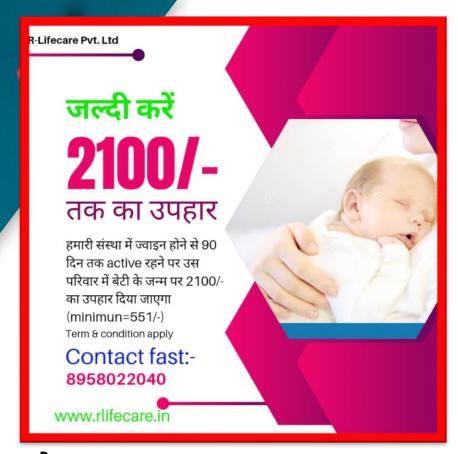

## बेटी के जन्म पर उपहार

#### 2100 रुपये का उपहार.

- To get this facility your registration should be 3 months old and your level should be of team leader.
- अधिक जानकारी के लिए एडिमिन से संपर्क करे.