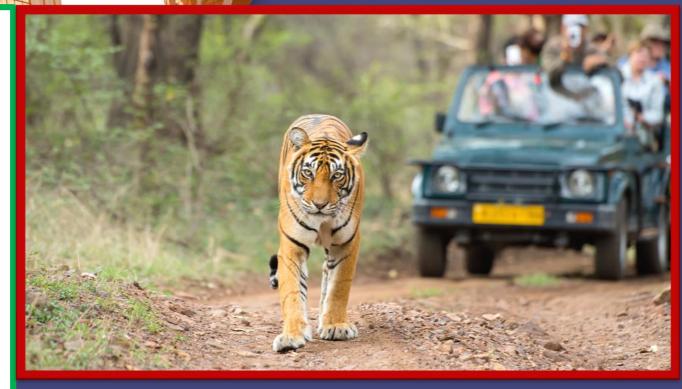

### Team Leader

Reward: Jungle Safari

By doing three direct sponsors your level will be of team leader and You will get 1% of the company daily turn over equally distributed among all team leader and for reward team should be 50 and 20% in each leg.