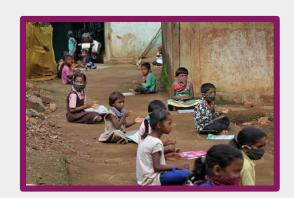

## अनाथ बच्चों की पढ़ाई का अभियान

बच्चों के आंसू कड़वे होते हैं उन्हें मीठा करिये।

बच्चों की जिज्ञासा गहरी होती है उसे शांत करिये।

एक बच्चा भगवान की राय है कि दुनिया चलती रहनी चाहिए।

बच्चों का दुःख तीव्र होता है इसे उससे ले लें।

बच्चों का दिल कोमल होता है: इसे कठोर ना बनाएं।

आत्मा बच्चों के साथ रहने पर स्वस्थ होती है।