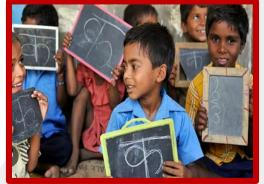

## अनाथ बच्चों की पढ़ाई का अभियान

बच्चों के आंसू कड़वे होते हैं उन्हें मीठा करिये।

बच्चों की जिज्ञासा गहरी होती है उसे शांत करिये।

एक बच्चा भगवान की राय है कि दुनिया चलती रहनी चाहिए।

बच्चों का दुःख तीव्र होता है इसे उससे ले लें।

बच्चों का दिल कोमल होता है: इसे कठोर ना बनाएं।

आत्मा बच्चों के साथ रहने पर स्वस्थ होती है।