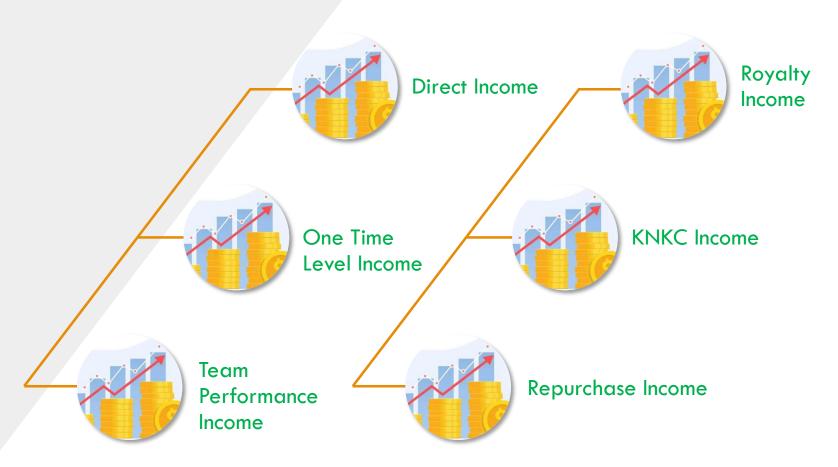

#### TYPE OF INCOME

Six types of income

### DIRECT INCOME

110/-RS

### ONE TIME LEVEL INCOME

| Level         | Team                    | Income | Total Income  |
|---------------|-------------------------|--------|---------------|
| 1 st          | 3                       | 10/-Rs | 30/-Rs        |
| 2nd           | 9                       | 8/-Rs  | 72/-Rs        |
| 3rd           | 27                      | 8/-Rs  | 216/-Rs       |
| 4th           | 81                      | 8/-Rs  | 648/-Rs       |
| 5th           | 243                     | 5/-Rs  | 1215/-Rs      |
| 6th           | 729                     | 5/-Rs  | 3645/-Rs      |
| 7th           | 2187                    | 5/-Rs  | 10935/-Rs     |
| 8th           | 6561                    | 5/-Rs  | 32805/-Rs     |
| 9th           | 19683                   | 5/-Rs  | 98415/-Rs     |
| 1 Oth         | 59049                   | 5/-Rs  | 295245/-Rs    |
| 11th          | 1 <i>77</i> 1 <i>47</i> | 5/-Rs  | 885735/-Rs    |
| 1 2th         | 531441                  | 5/-Rs  | 2657205/-Rs   |
| 1 3th         | 1594323                 | 5/-Rs  | 7971615/-Rs   |
| 1 4th         | 4782969                 | 5/-Rs  | 23914845/-Rs  |
| 1 <i>5</i> th | 14348907                | 5/-Rs  | 71744535/-Rs  |
| 16th          | 43046721                | 5/-Rs  | 215235605/-Rs |

### **KNKC INCOME**