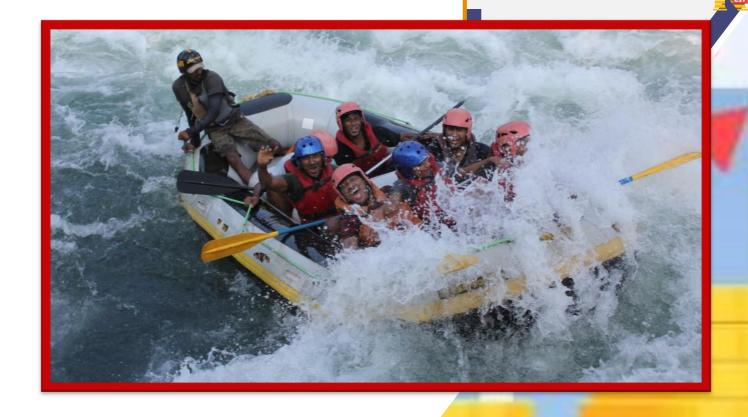

### Reward River Rafting

If you make a personal team of 125 then 1% of the company monthly turn over will be distributed equally among all bronze and for reward 20% team should be in each leg.