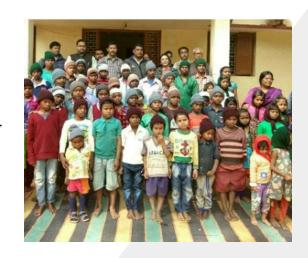

## अनाथ बच्चों की पढ़ाई का अभियान

बच्चों के आंसू कड़वे होते हैं उन्हें मीठा करिये।

बच्चों की जिज्ञासा गहरी होती है उसे शांत करिये।

एक बच्चा भगवान की राय है कि दुनिया चलती रहनी चाहिए।

बच्चों का दुःख तीव्र होता है इसे उससे ले लें।

बच्चों का दिल कोमल होता है: इसे कठोर ना बनाएं।

आत्मा बच्चों के साथ रहने पर स्वस्थ होती है।