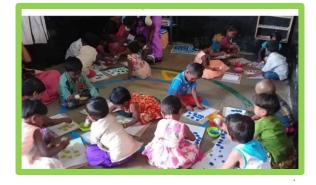

## अनाथ बच्चों की पढ़ाई का अभियान

बच्चों के आंसू कड़वे होते हैं उन्हें मीठा करिये।

बच्चों की जिज्ञासा गहरी होती है उसे शांत करिये।

एक बच्चा भगवान की राय है कि दुनिया चलती रहनी चाहिए।

बच्चों का दुःख तीव्र होता है इसे उससे ले लें।

बच्चों का दिल कोमल होता है: इसे कठोर ना बनाएं।

आत्मा बच्चों के साथ रहने पर स्वस्थ होती है।